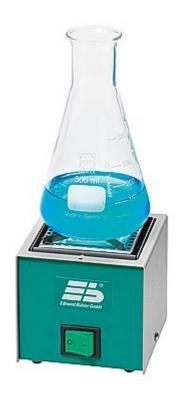

## **Description**

The compact laboratory heater IRB 1 with a heating area of  $60 \times 60$  mm is optimally suited for fast heating tasks without open flame up to max. 700°C.

#### **Basic equipment**

Basic device with support cross

#### **Details**

Max. temperature:700°CHeating power:250 W

**Heating area:**  $60 \times 60 \text{ mm}$ 

Max. ambient temperature: 30°C

**Order no.:** 6060 000

**Accessory:** Power control LR 1

Support rod for stand connection